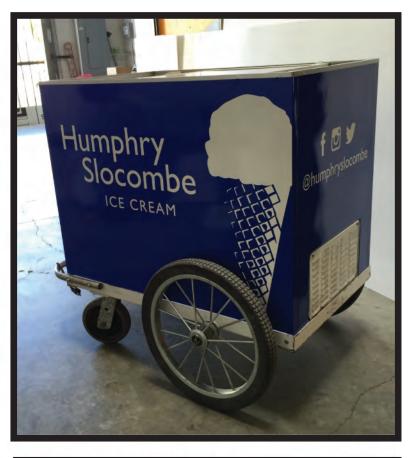

#### STEADFAST CRAFT VINYL PORTFOLIO



#### CONTENTS

1

Vehicle Graphics ......page 2 Wall & Window Graphics ......page 20 Other ......page 32

## Hello!

**Thank you for your time**, I truly appreciate it and look forward to working with you in the future! More company info, as well as info about my other portfolios can be found on page 37.

# VEHICLES







































































































































































































## WALLS & WINDOWS



































NIS.













































































# OTHER



















































#### THANK YOU FOR TAKING THE TIME TO BROWSE THROUGH MY VINYL PORTFOLIO!

IF YOU'D LIKE TO SEE MY FURNITURE & SPECIALTY BUILDS PORTFOLIO OR MY SIGNAGE PORTFOLIO, OR FOR QUESTIONS/JOB INQUIRIES, PLEASE CONTACT ME AT:

#### ALYSE@STEADFASTCRAFT.COM

I HOPE YOU HAVE A WONDERFUL DAY AND I LOOK FORWARD TO WORKING WITH YOU!