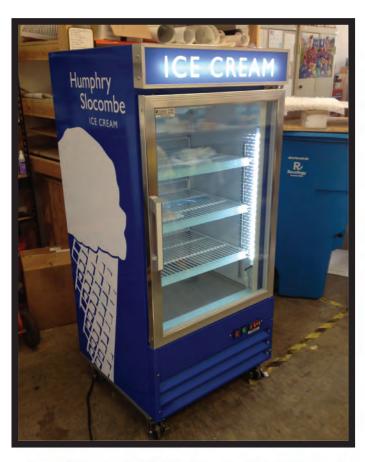

#### STEADFAST CRAFT VINYL PORTFOLIO



#### CONTENTS

1

Vehicle Graphics ......page 2 Wall & Window Graphics ......page 20 Other ......page 32

## Hello!

**Thank you for your time**, I truly appreciate it and look forward to working with you in the future! More company info, as well as info about my other portfolios can be found on page 37.

# VEHICLES







































































































































































































## WALLS & WINDOWS



































NIS.













































































# OTHER



















































#### THANK YOU FOR TAKING THE TIME TO BROWSE THROUGH MY VINYL PORTFOLIO!

IF YOU'D LIKE TO SEE MY FURNITURE & SPECIALTY BUILDS PORTFOLIO OR MY SIGNAGE PORTFOLIO, OR FOR QUESTIONS/JOB INQUIRIES, PLEASE CONTACT ME AT:

#### ALYSE@STEADFASTCRAFT.COM

I HOPE YOU HAVE A WONDERFUL DAY AND I LOOK FORWARD TO WORKING WITH YOU!