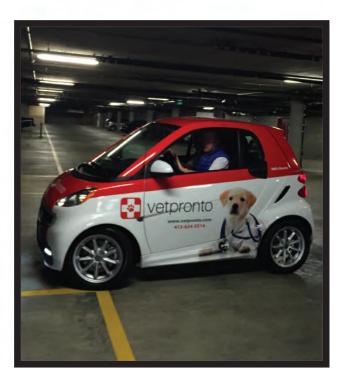

#### STEADFAST CRAFT VINYL PORTFOLIO



#### CONTENTS

1

Vehicle Graphics ......page 2 Wall & Window Graphics ......page 20 Other ......page 32

## Hello!

**Thank you for your time**, I truly appreciate it and look forward to working with you in the future! More company info, as well as info about my other portfolios can be found on page 37.

# VEHICLES







































































































































































































## WALLS & WINDOWS



































NIS.













































































# OTHER



















































#### THANK YOU FOR TAKING THE TIME TO BROWSE THROUGH MY VINYL PORTFOLIO!

IF YOU'D LIKE TO SEE MY FURNITURE & SPECIALTY BUILDS PORTFOLIO OR MY SIGNAGE PORTFOLIO, OR FOR QUESTIONS/JOB INQUIRIES, PLEASE CONTACT ME AT:

#### ALYSE@STEADFASTCRAFT.COM

I HOPE YOU HAVE A WONDERFUL DAY AND I LOOK FORWARD TO WORKING WITH YOU!