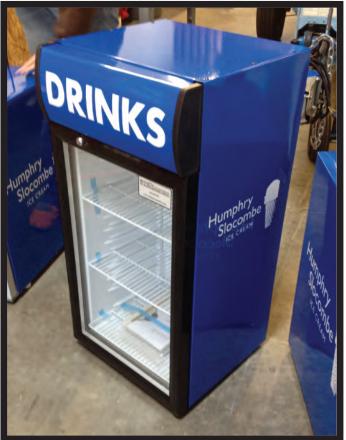

#### STEADFAST CRAFT VINYL PORTFOLIO



#### CONTENTS

1

Vehicle Graphics ......page 2 Wall & Window Graphics ......page 20 Other ......page 32

## Hello!

**Thank you for your time**, I truly appreciate it and look forward to working with you in the future! More company info, as well as info about my other portfolios can be found on page 37.

# VEHICLES







































































































































































































## WALLS & WINDOWS



































NIS.













































































# OTHER



















































#### THANK YOU FOR TAKING THE TIME TO BROWSE THROUGH MY VINYL PORTFOLIO!

IF YOU'D LIKE TO SEE MY FURNITURE & SPECIALTY BUILDS PORTFOLIO OR MY SIGNAGE PORTFOLIO, OR FOR QUESTIONS/JOB INQUIRIES, PLEASE CONTACT ME AT:

#### ALYSE@STEADFASTCRAFT.COM

I HOPE YOU HAVE A WONDERFUL DAY AND I LOOK FORWARD TO WORKING WITH YOU!